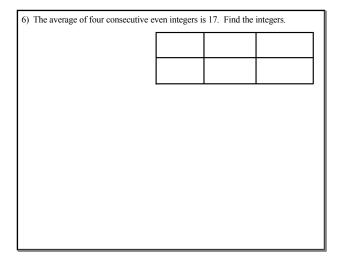

| Algebra I<br>pg 176                                  |         |   |                               |  |  |
|------------------------------------------------------|---------|---|-------------------------------|--|--|
| 14 quarters<br>28 dines                              | 8)      | Ø |                               |  |  |
| 7-25 <sup>t</sup> stamps<br>8-40 <sup>t</sup> Stamps | 10)     | Ø | need total number<br>of coins |  |  |
| 14,16,18,20                                          | 12)     | Ø |                               |  |  |
|                                                      | [ [12]] |   |                               |  |  |
|                                                      |         |   |                               |  |  |
|                                                      |         |   |                               |  |  |
|                                                      |         |   |                               |  |  |
|                                                      |         |   |                               |  |  |