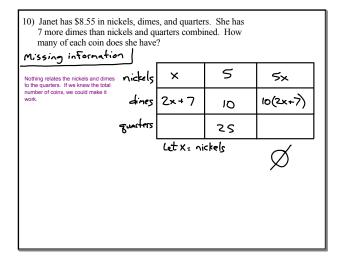

| Algebra I<br>pg 176                                  |         |   |                               |  |  |
|------------------------------------------------------|---------|---|-------------------------------|--|--|
| 14 quarters<br>28 dines                              | 8)      | Ø |                               |  |  |
| 7-25 <sup>t</sup> stamps<br>8-40 <sup>t</sup> Stamps | 10)     | Ø | need total number<br>of coins |  |  |
| 14,16,18,20                                          | 12)     | Ø |                               |  |  |
|                                                      | [ [12]] |   |                               |  |  |
|                                                      |         |   |                               |  |  |
|                                                      |         |   |                               |  |  |
|                                                      |         |   |                               |  |  |
|                                                      |         |   |                               |  |  |