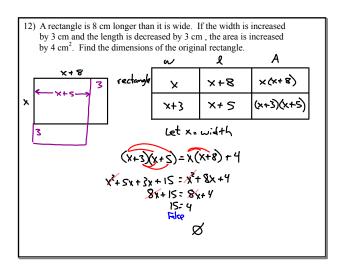

stange    | 25×        | 4         |
| 25x+40(15-x)=495 40kstan                                                 | 40 ¢    | 15-4 stamps | 40(15-x)   | 4         |
|                                                                          | Let x=1 | # 25t sta   | 495<br>~ps | <b>\$</b> |
|                                                                          | 15-X =4 | 40¢ stan    | <b>L</b> z |           |
|                                                                          |         |             |            |           |
|                                                                          |         |             |            |           |
|                                                                          |         |             |            |           |