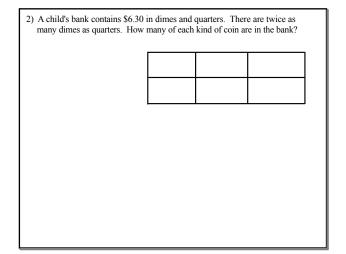

| Algebra I<br>pg 176                                  |         |   |                               |  |  |
|------------------------------------------------------|---------|---|-------------------------------|--|--|
| 14 quarters<br>28 dines                              | 8)      | Ø |                               |  |  |
| 7-25 <sup>t</sup> stamps<br>8-40 <sup>t</sup> Stamps | 10)     | Ø | need total number<br>of coins |  |  |
| 14,16,18,20                                          | 12)     | Ø |                               |  |  |
|                                                      | [ [12]] |   |                               |  |  |
|                                                      |         |   |                               |  |  |
|                                                      |         |   |                               |  |  |
|                                                      |         |   |                               |  |  |
|                                                      |         |   |                               |  |  |