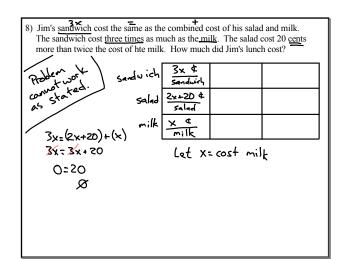

| Algebra I<br>pg 176                                  |         |   |                               |  |  |
|------------------------------------------------------|---------|---|-------------------------------|--|--|
| 14 quarters<br>28 dines                              | 8)      | Ø |                               |  |  |
| 7-25 <sup>t</sup> stamps<br>8-40 <sup>t</sup> Stamps | 10)     | Ø | need total number<br>of coins |  |  |
| 14,16,18,20                                          | 12)     | Ø |                               |  |  |
|                                                      | [ [12]] |   |                               |  |  |
|                                                      |         |   |                               |  |  |
|                                                      |         |   |                               |  |  |
|                                                      |         |   |                               |  |  |
|                                                      |         |   |                               |  |  |